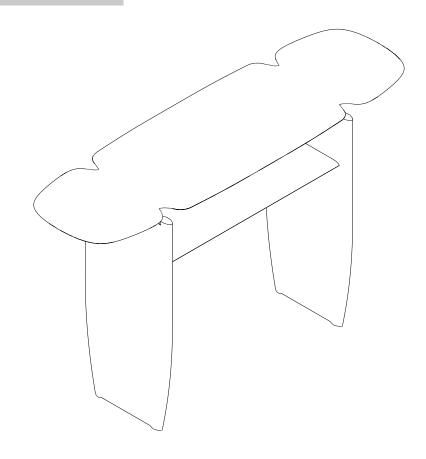

### 51335 PI CONSOLE ASSEMBLY INSTRUCTIONS FOR CONSOLE INSTALLATION

#### PARTS TO BE INSTALLED

- 1. TABLE TOP (1 pc)
- 2. LEGS (2 pcs)
- 3. SHELF (1 pc)