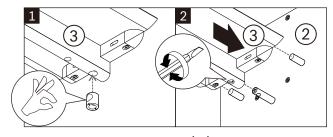

### **B** ATTACHING SHELF TO LEGS

ONE PERSON IS REQUIRED TO HOLD SHELF IN PLACE WHILE IT IS ATTACHED

- USE MINIFIX (X2)
- USE FLAT WIDE FLAT HEAD SCREWDRIVER
- HOLE ON THE MINIFIX HAS TO BE ALIGNED WITH CONNECTING BOLT

- USE JCBC SCREW M6x40 (X4)
- A.
  - USE LOCKING SCREW (X2)
  - DO NOT TIGHTEN FULLY