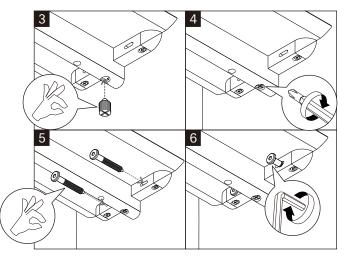

### **B** ATTACHING SHELF TO LEGS

ONE PERSON IS REQUIRED TO HOLD SHELF IN PLACE WHILE IT IS ATTACHED

- USE MINIFIX (X2)
- USE FLAT WIDE FLAT HEAD SCREWDRIVER
- HOLE ON THE MINIFIX HAS TO BE ALIGNED WITH CONNECTING BOLT

- USE JCBC SCREW M6x40 (X4)
- A.
  - USE LOCKING SCREW (X2)
  - DO NOT TIGHTEN FULLY