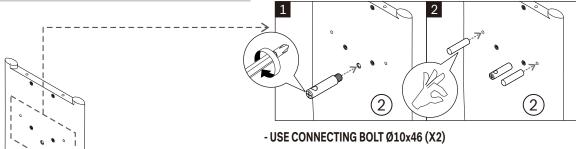

## Ethnicraft

51335 PI CONSOLE
ASSEMBLY INSTRUCTIONS FOR CONSOLE INSTALLATION

- USE DOWEL Ø8x30mm (X4)
  - REPEAT THIS STEP TO OTHER LEG
  - HOLE ON THE CONNECTING BOLT HAS TO BE FACED DOWN WARD