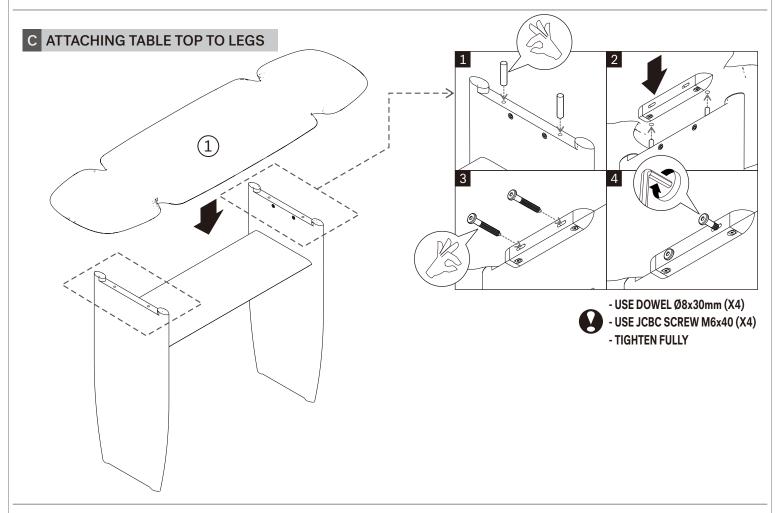

#### PARTS TO BE INSTALLED

- 1. TABLE TOP (1 pc)
- 2. LEGS (2 pcs)
- 3. SHELF (1 pc)

## Ethnicraft

51335 PI CONSOLE
ASSEMBLY INSTRUCTIONS FOR CONSOLE INSTALLATION

- USE DOWEL Ø8x30mm (X4)
  - REPEAT THIS STEP TO OTHER LEG
  - HOLE ON THE CONNECTING BOLT HAS TO BE FACED DOWN WARD