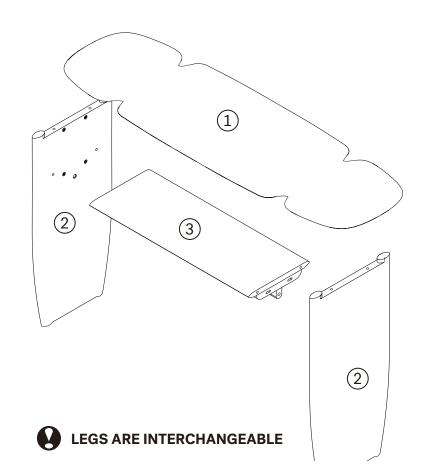

#### PARTS TO BE INSTALLED

- 1. TABLE TOP (1 pc)
- 2. LEGS (2 pcs)
- 3. SHELF (1 pc)