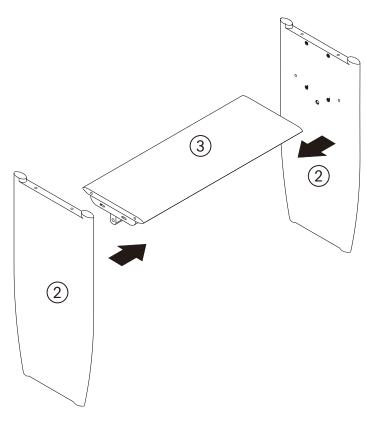

#### PARTS TO BE INSTALLED

- 1. TABLE TOP (1 pc)
- 2. LEGS (2 pcs)
- 3. SHELF (1 pc)

### **B** ATTACHING SHELF TO LEGS

ONE PERSON IS REQUIRED TO HOLD SHELF IN PLACE WHILE IT IS ATTACHED

- USE MINIFIX (X2)
- USE FLAT WIDE FLAT HEAD SCREWDRIVER
- HOLE ON THE MINIFIX HAS TO BE ALIGNED WITH CONNECTING BOLT