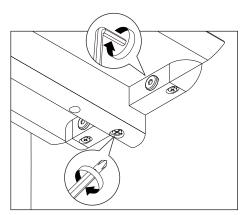

### **B** ATTACHING SHELF TO LEGS

ONE PERSON IS REQUIRED TO HOLD SHELF IN PLACE WHILE IT IS ATTACHED

- USE MINIFIX (X2)
- USE FLAT WIDE FLAT HEAD SCREWDRIVER
- HOLE ON THE MINIFIX HAS TO BE ALIGNED WITH CONNECTING BOLT

- USE JCBC SCREW M6x40 (X4)
- A.
  - USE LOCKING SCREW (X2)
  - DO NOT TIGHTEN FULLY

# Ethnicraft

51335 PI CONSOLE
ASSEMBLY INSTRUCTIONS FOR CONSOLE INSTALLATION

ADJUST ALL SCREWS UNTIL TIGHT