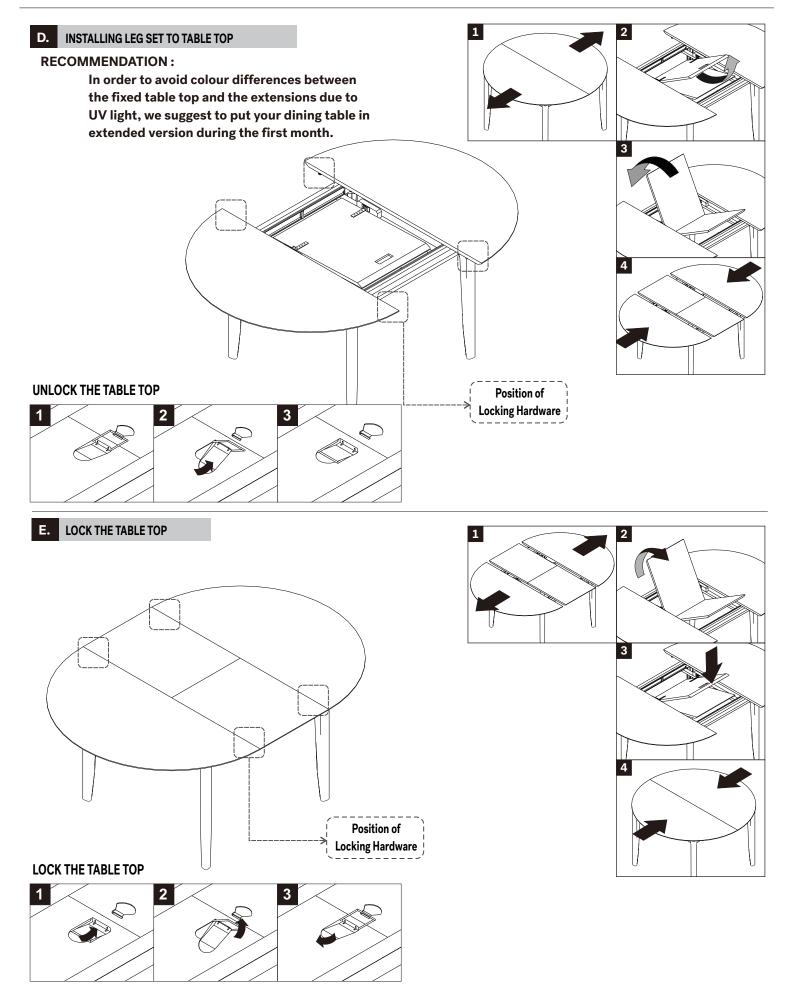

### INSTALLING THE LEGS TO TABLE TOP

- USE WASHER M8 - USE SCREW M8x80

- TIGHTEN FULLY