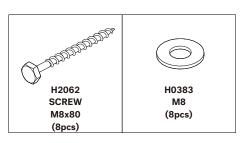

#### HARDWARE ENCLOSED

**TOOL** (Not included in packaged)

### INSTALLING THE LEGS TO TABLE TOP

- USE WASHER M8 - USE SCREW M8x80

- TIGHTEN FULLY