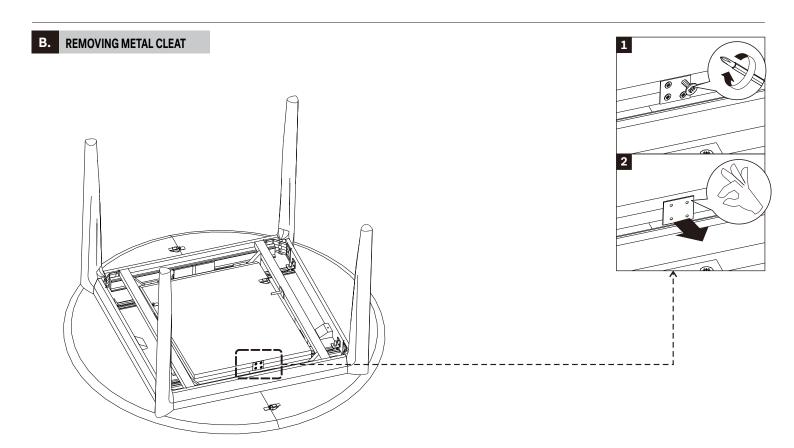

# OAK BOK ROUND EXTENDABLE DINING TABLE ASSEMBLY INSTRUCTIONS FOR DINING TABLE INSTALLATION

C. REMOVING METAL PLATE

- DO NOT THROW AWAY THE SCREW. PUT THE SCREW BACK IN PLACE. - TIGHTEN FULLY