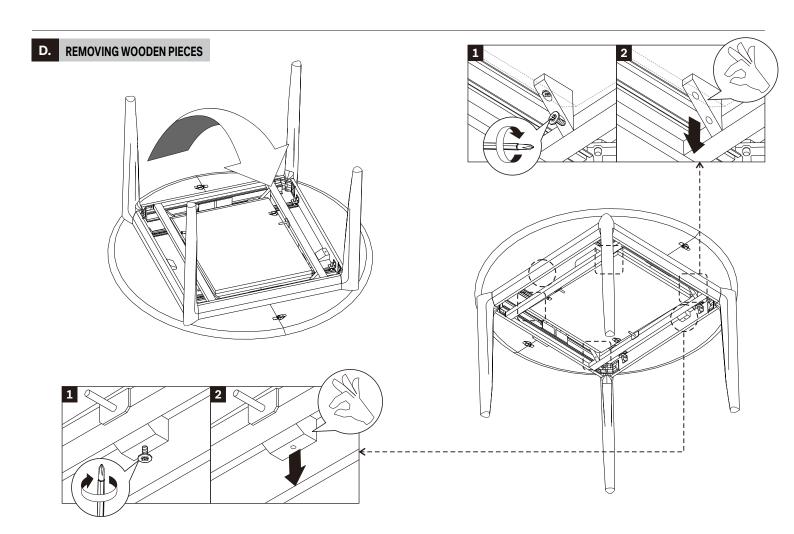

### INSTALLING THE LEGS TO TABLE TOP

- USE WASHER M8 - USE SCREW M8x80

- TIGHTEN FULLY