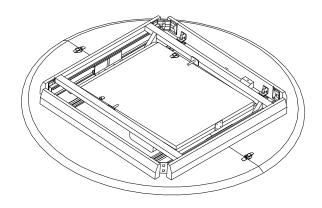

# OAK BOK ROUND EXTENDABLE DINING TABLE ASSEMBLY INSTRUCTIONS FOR DINING TABLE INSTALLATION

C. REMOVING METAL PLATE

- DO NOT THROW AWAY THE SCREW. PUT THE SCREW BACK IN PLACE. - TIGHTEN FULLY