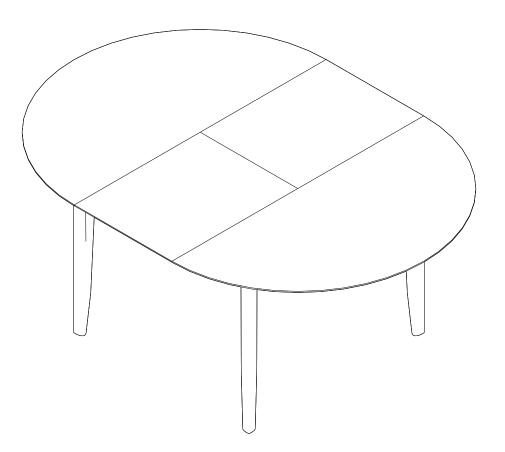

## OAK BOK ROUND EXTENDABLE DINING TABLE

ASSEMBLY INSTRUCTIONS FOR DINING TABLE INSTALLATION

| CODE  | DESCRIPTION                                                |
|-------|------------------------------------------------------------|
| 51527 | OAK BOK ROUND EXTENDABLE DINING TABLE 129-179/129/76       |
| 51528 | OAK BOK BLACK ROUND EXTENDABLE DINING TABLE 129-179/129/76 |

# OAK BOK ROUND EXTENDABLE DINING TABLE ASSEMBLY INSTRUCTIONS FOR DINING TABLE INSTALLATION

### (A) TABLE TOP 1piece

| CODE  | DESCRIPTION       |
|-------|-------------------|
| P4657 | TABLE TOP         |
| P4696 | TABLE TOP - BLACK |

### B LEG (INTERCHANGEABLE) 4pieces

| CODE  | DESCRIPTION |
|-------|-------------|
| P4656 | LEG         |
| P4691 | LEG - BLACK |