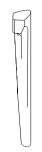

### B LEG (INTERCHANGEABLE) 4pieces

| CODE  | DESCRIPTION |
|-------|-------------|
| P4656 | LEG         |
| P4691 | LEG - BLACK |