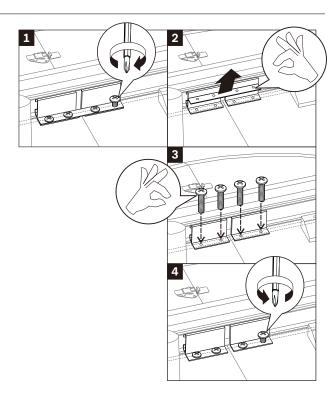

# OAK BOK ROUND EXTENDABLE DINING TABLE ASSEMBLY INSTRUCTIONS FOR DINING TABLE INSTALLATION

C. REMOVING METAL PLATE

- DO NOT THROW AWAY THE SCREW. PUT THE SCREW BACK IN PLACE. - TIGHTEN FULLY