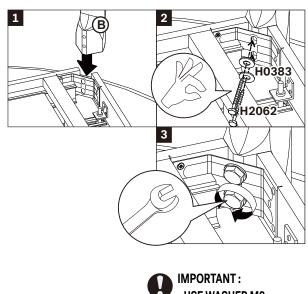

### INSTALLING THE LEGS TO TABLE TOP

- USE WASHER M8 - USE SCREW M8x80

- TIGHTEN FULLY