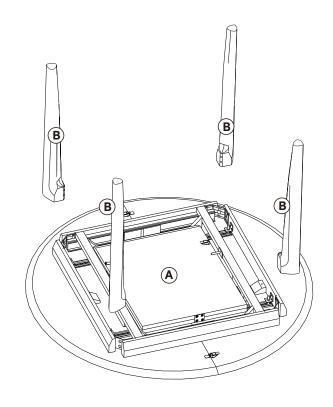

#### **PARTS TO ASSEMBLE**

### (A) TABLE TOP 1piece

| CODE  | DESCRIPTION       |
|-------|-------------------|
| P4657 | TABLE TOP         |
| P4696 | TABLE TOP - BLACK |

### B LEG (INTERCHANGEABLE) 4pieces

| CODE  | DESCRIPTION |
|-------|-------------|
| P4656 | LEG         |
| P4691 | LEG - BLACK |